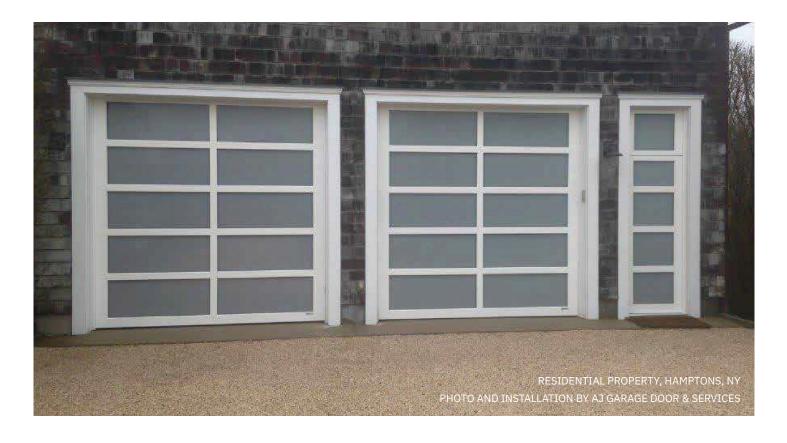

## **Matching Entrance Door**

COMMERCIAL | RESIDENTIAL

## **Matching Entrance Doors** are custom designed to match adjacent ArmRLite overhead sectional doors.

All aluminum and glass models by ArmRLite are available with Matching Entrance Doors. Our matching entrance doors operate as swing-out doors, separate from the adjacent ArmRLite overhead door. Please refer to our pedestrian pass door for egress options within our overhead garage doors. Matching entrance doors are not sold separately and are only available with the purchase of an aluminum and glass overhead sectional door by ArmRLite.

- Made to Match Garage Door
- Custom Sizes and Design
- · Aluminum and Glass/Panel

## **Matching Entrance Door**